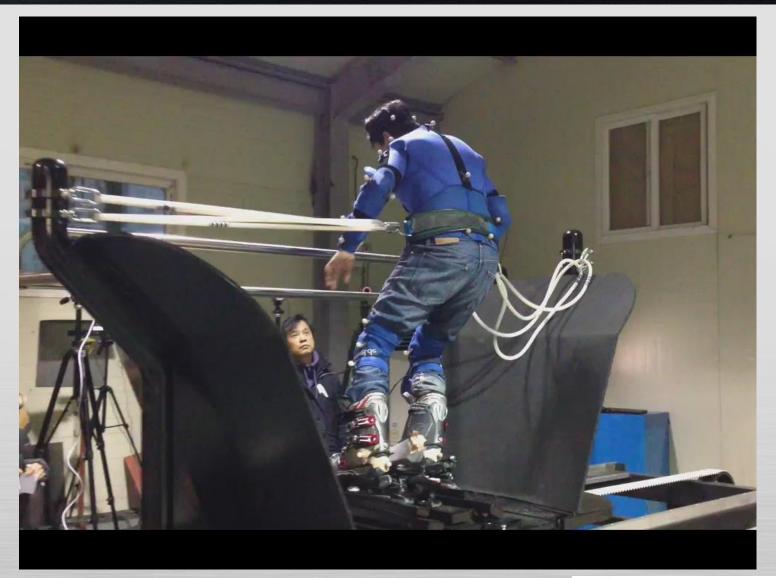

# The Experiment for Ski Motion Capture

**Korea National Rehabilitation Center** 