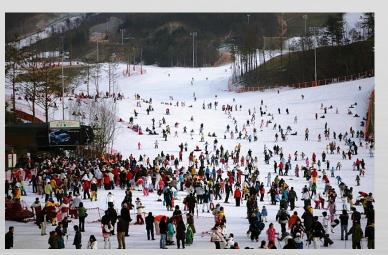

#### Ski Environment in Korea

- Short Ski Season
- Difficult Access to resorts
- High density of skiers on slopes