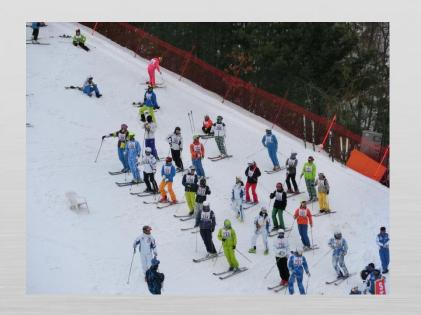

## 1. Ski Environment in Korea

#### Ski Environment in Korea

- Short Ski Season
- Difficult Access to resorts
- High density of skiers on slopes