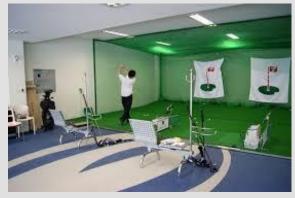

## 3. Success of golf simulator

#### Success of golf simulator

- What is golf in Korea?
- Viewed as Aristocratic sport
- Expensive equipments needed
- Difficult access to golf courses

#### Success of golf simulator

- Emerging of "Screen golf"
- Image improvement of golf
- Leading public acceptance of golf