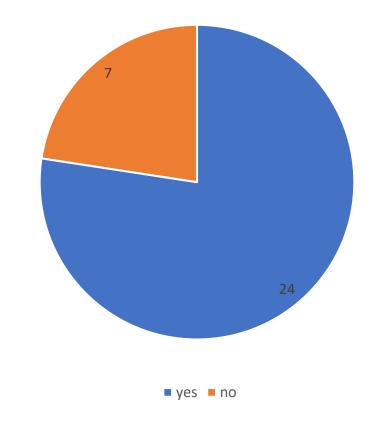

# World Championship or World Forum - what is your position?

Does your association have a national quality standard for ski schools?

Do you support creating an ISIA quality standard and label for ski schools?