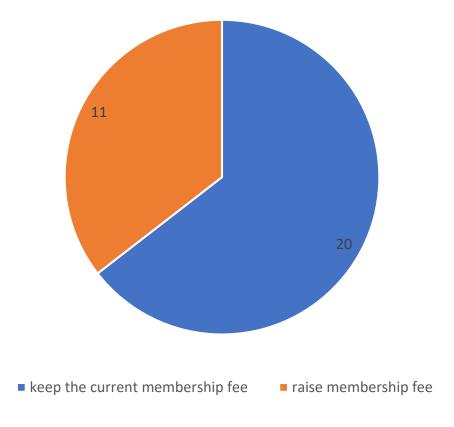

IA survey 2019



■ total number of ISIA Card members

■ total number of ISIA stamp members

Number of snow sport instructors





#### Nature of the associations







■ card costs are not included in the membership/association fee

■ not specified



- stamp costs are included in the membership/association fee
- stamp costs are not included in the membership/association fee
- not specified







- each member association has only 1 vote
- each association has 1 membership vote. 1 extra vote is given if the association has ISIA Card. Every 1000 members the association gets one more vote. The number of votes for one association is limited to 6.
- keep the current voting system

### Change of the voting system





Stamp/Card fee: What is the Stamp/Card value for your ski instructors?





## ISIA Membership fee





Would you support increasing of card/stamp fee...





#### Annual budget comparison







Do you support the introduction of a "blue level (ISIA Trainee)?





In order to improve the value and the diffusion of the ISIA Card, would you be in favour of creating a common international graphic identity for the ISIA card (both sides)?





Would you be in favour of a digital ISIA card?





Are you wearing the ISIA badge on your association official uniform?





Do you think the ISIA badge should become mandatory on the ISIA members' national uniform?





# World Championship or World Forum - what is your position?





Does your association have a national quality standard for ski schools?





Do you support creating an ISIA quality standard and label for sk