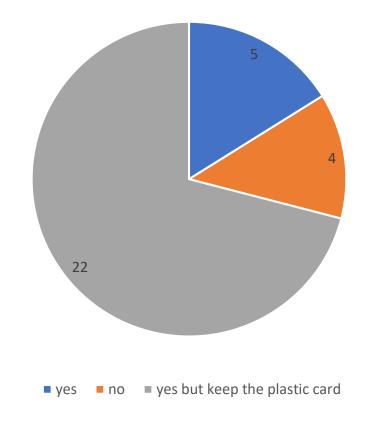

Would you be in favour of a digital ISIA card?

Are you wearing the ISIA badge on your association official uniform?

Do you think the ISIA badge should become mandatory on the ISIA members' national uniform?