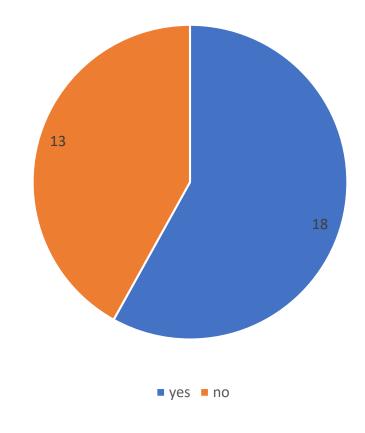

Would you be in favour of a digital ISIA card?

Are you wearing the ISIA badge on your association official uniform?

Do you think the ISIA badge should become mandatory on the ISIA members' national uniform?