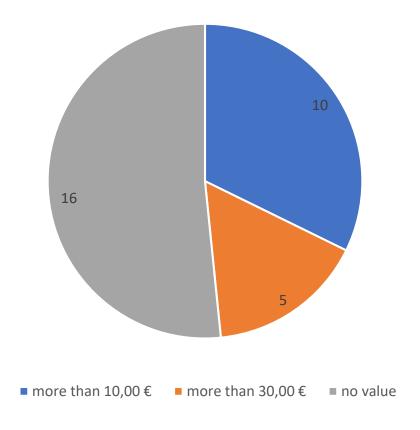

### Change of the voting system

Stamp/Card fee: What is the Stamp/Card value for your ski instructors?