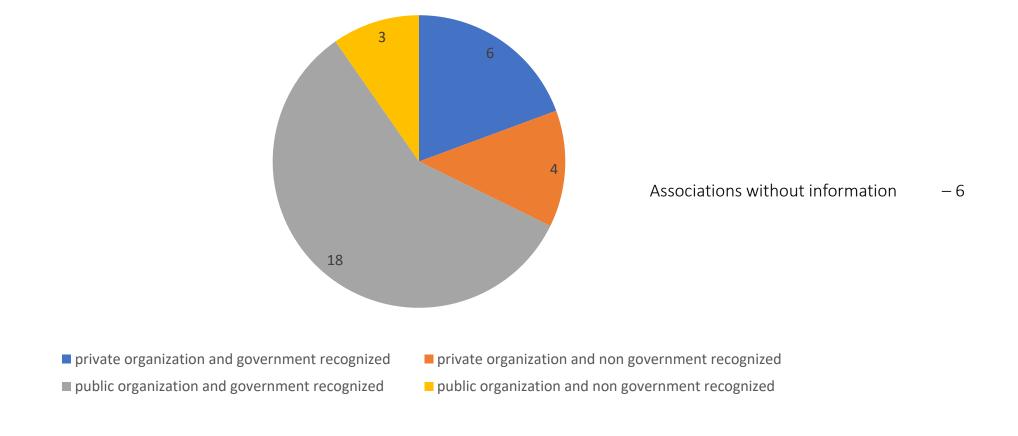

#### Nature of the associations

■ card costs are not included in the membership/association fee

■ not specified

- stamp costs are included in the membership/association fee
- stamp costs are not included in the membership/association fee
- not specified