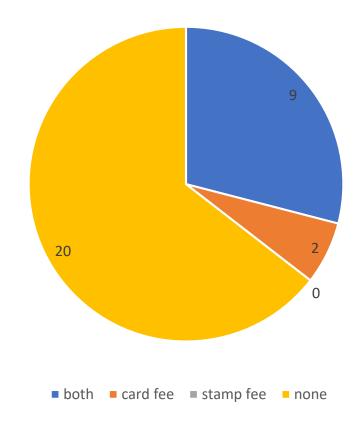

### Change of the voting system

Stamp/Card fee: What is the Stamp/Card value for your ski instructors?