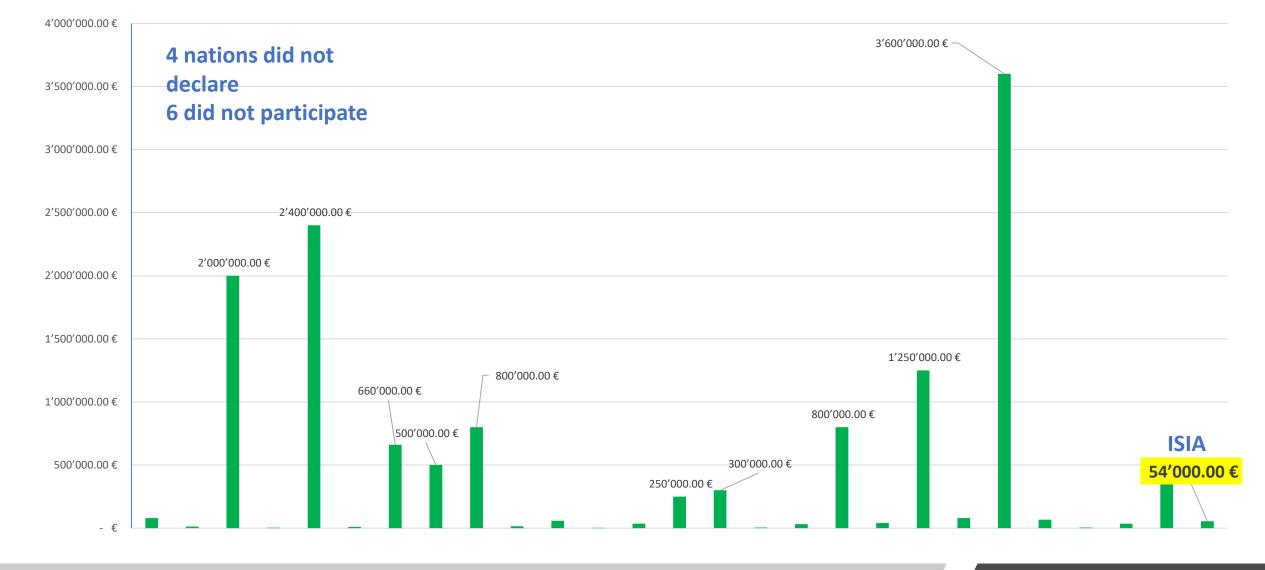

#### Annual budget comparison

Do you support the introduction of a "blue level (ISIA Trainee)?

In order to improve the value and the diffusion of the ISIA Card, would you be in favour of creating a common international graphic identity for the ISIA card (both sides)?