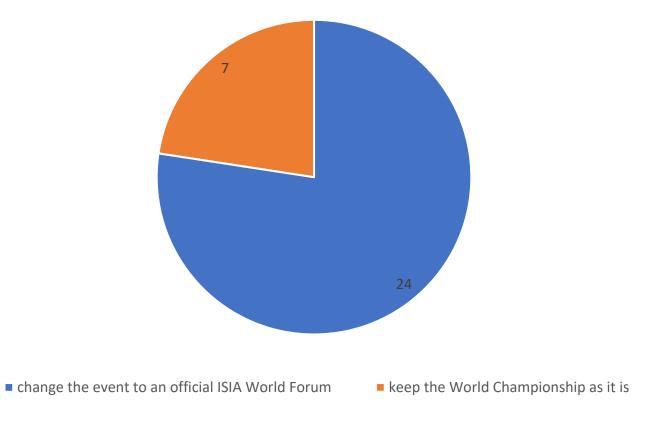

# World Championship or World Forum - what is your position?

Does your association have a national quality standard for ski schools?

Do you support creating an ISIA quality standard and label for ski schools?