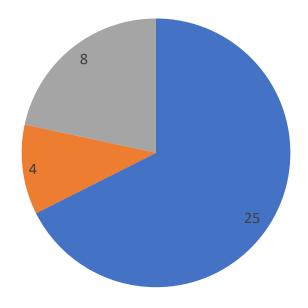

- each member association has only 1 vote
- each association has 1 membership vote. 1 extra vote is given if the association has ISIA Card. Every 1000 members the association gets one more vote. The number of votes for one association is limited to 6.
- keep the current voting system