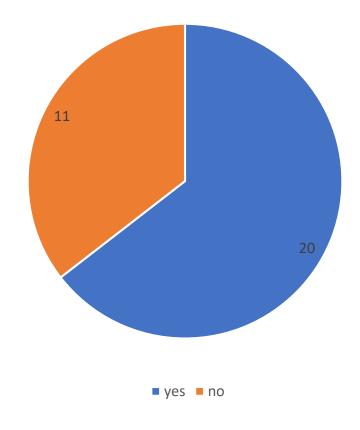

Would you be in favour of a digital ISIA card?

Are you wearing the ISIA badge on your association official uniform?

Do you think the ISIA badge should become mandatory on the ISIA members' national uniform?