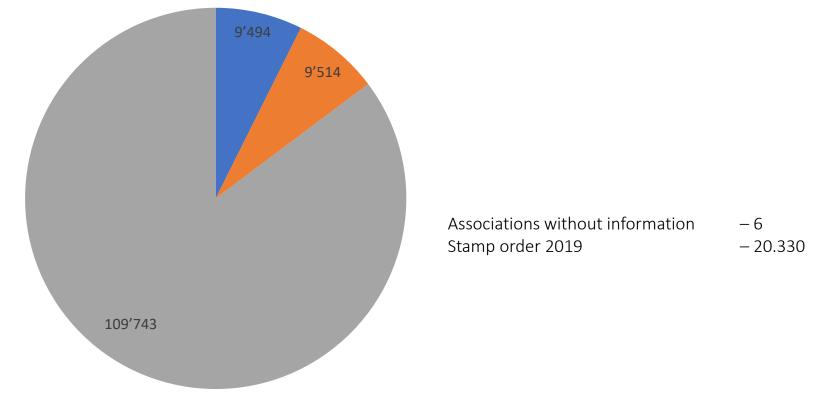

ISIA survey 2019

■ total number of ISIA Card members

■ total number of ISIA stamp members

Number of snow sport instructors