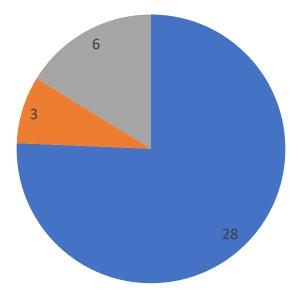

#### Nature of the associations

■ card costs are not included in the membership/association fee

■ not specified

- stamp costs are included in the membership/association fee
- stamp costs are not included in the membership/association fee
- not specified