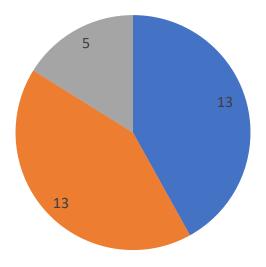

- each member association has only 1 vote
- each association has 1 membership vote. 1 extra vote is given if the association has ISIA Card. Every 1000 members the association gets one more vote. The number of votes for one association is limited to 6.
- keep the current voting system