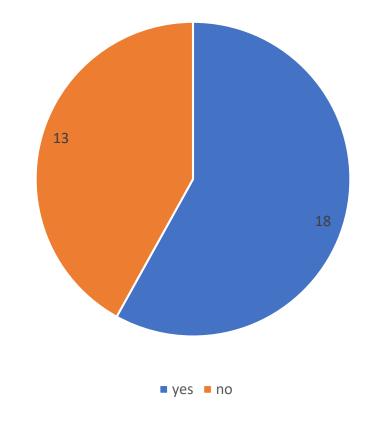

# World Championship or World Forum - what is your position?

Does your association have a national quality standard for ski schools?

Do you support creating an ISIA quality standard and label for ski schools?